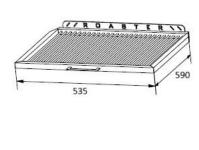

## INCLUDED ACCESSORIES

- 2 Stainless steel grill racks // 2 Gastronorm racks // Chimney kit // Ash pan drawer
- 1 Stainless steel tong // Grease collector tray // Grill scraper // Poker // Ash shovel

## **TECHNICAL DRAWINGS**

\*The ovens are subject to technical and design changes without previous notice.

 $\epsilon$ 

<sup>\*</sup>Dimensions in mm