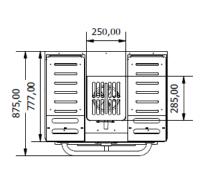

| DIMENSIONS & WEIGHTS    |                 |
|-------------------------|-----------------|
| Without packaging       | 785X777X1685 mm |
| With packaging          | 860X960X1830 mm |
| Weight(NET)             | 312 kg          |
| Weight (with packaging) | 377 kg          |

## **TECHNICAL DRAWINGS**

\*The ovens are subject to technical and design changes without previous notice.

 $\epsilon$ 

<sup>\*</sup>Dimensions in mm