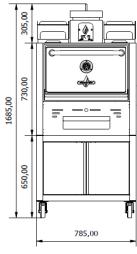

| DIMENSIONS & WEIGHTS    |                 |
|-------------------------|-----------------|
| Without packaging       | 785X777X1685 mm |
| With packaging          | 860X960X1830 mm |
| Weight(NET)             | 312 kg          |
| Weight (with packaging) | 377 kg          |

## **TECHNICAL DRAWINGS**

\*The ovens are subject to technical and design changes without previous notice.

 $\epsilon$ 

<sup>\*</sup>Dimensions in mm