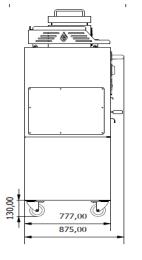

| DIMENSIONS & WEIGHTS    |                 |
|-------------------------|-----------------|
| Without packaging       | 785X777X1685 mm |
| With packaging          | 860X960X1830 mm |
| Weight(NET)             | 312 kg          |
| Weight (with packaging) | 377 kg          |

## **TECHNICAL DRAWINGS**

\*The ovens are subject to technical and design changes without previous notice.

 $\epsilon$ 

<sup>\*</sup>Dimensions in mm