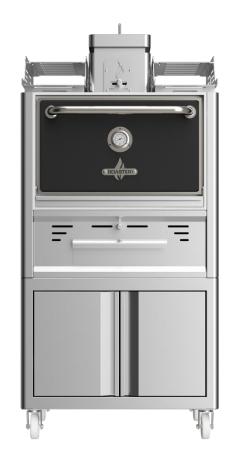

## **ROASTER CHARCOAL OVEN ROC56**

| 1 | TECHNICAL INFORMATION        |                  |
|---|------------------------------|------------------|
|   | Productivity + -             | 75 diners        |
|   | Fire up time                 | 30 min average   |
|   | Charcoal daily consumption * | 10 – 12 kg       |
|   | Performance*                 | 9 h              |
| _ | Broiling temperature         | 250 °C to 350 °C |
|   | Exhaust rate                 | 2.100 m3/h       |
|   | Heat Output*                 | 6 kw             |
|   | Extraction diameter Φ        | 180mm            |

| DIMENSIONS & WEIGHTS    |                 |
|-------------------------|-----------------|
| Without packaging       | 785X777X1685 mm |
| With packaging          | 860X960X1830 mm |
| Weight(NET)             | 312 kg          |
| Weight (with packaging) | 377 kg          |

| INSTALLATION                           |        |
|----------------------------------------|--------|
| Clearance with non-flammable equipment | 100 mm |
| Clearance with flammable equipment     | 300 mm |

## INCLUDED ACCESSORIES

- 2 Stainless steel grill racks // 2 Gastronorm racks // Chimney kit // Ash pan drawer
- 1 Stainless steel tong // Grease collector tray // Grill scraper // Poker // Ash shovel