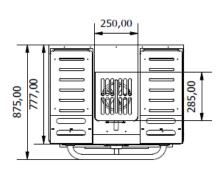

## **DIMENSIONS & WEIGHTS**

| Without packaging       | 985x777x1685 mm  |
|-------------------------|------------------|
| With packaging          | 1060X960X1830 mm |
| Weight(NET)             | 390 kg           |
| Weight (with packaging) | 458 kg           |

## TECHNICAL DRAWINGS

\*Dimensions in mm

**BIOKAN GP -Commercial Kitchen Equipment** sales@roastergrills.com +30 210 2203458 www.roastergrills.com

Sales Office 312 Syngrou Ave., Kallithea, 17673, Athens, Greece Factory 2nd km.Kozani - Nea Nikopoli,50100,Kozani,Greece