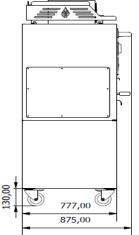

## **DIMENSIONS & WEIGHTS**

| Without packaging       | 985x777x1685 mm  |
|-------------------------|------------------|
| With packaging          | 1060X960X1830 mm |
| Weight(NET)             | 390 kg           |
| Weight (with packaging) | 458 kg           |

## TECHNICAL DRAWINGS

\*Dimensions in mm

**BIOKAN GP -Commercial Kitchen Equipment** sales@roastergrills.com +30 210 2203458 www.roastergrills.com

Sales Office 312 Syngrou Ave., Kallithea, 17673, Athens, Greece Factory 2nd km.Kozani - Nea Nikopoli,50100,Kozani,Greece