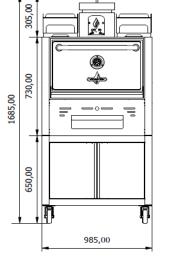

## **DIMENSIONS & WEIGHTS**

| Without packaging       | 985x777x1685 mm  |
|-------------------------|------------------|
| With packaging          | 1060X960X1830 mm |
| Weight(NET)             | 390 kg           |
| Weight (with packaging) | 458 kg           |

## TECHNICAL DRAWINGS

\*Dimensions in mm

**BIOKAN GP -Commercial Kitchen Equipment** sales@roastergrills.com +30 210 2203458 www.roastergrills.com

Sales Office 312 Syngrou Ave., Kallithea, 17673, Athens, Greece Factory 2nd km.Kozani - Nea Nikopoli,50100,Kozani,Greece