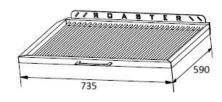

## INCLUDED ACCESSORIES

2 Stainless steel grill racks // 2 Gastronorm racks// Chimney kit // Ash pan drawer

1 Stainless steel tong // Grease collector tray // Grill scraper // Poker // Ash shovel

1000 Million

## TECHNICAL DRAWINGS

\*Dimensions in mm

**BIOKAN GP -Commercial Kitchen Equipment** sales@roastergrills.com +30 210 2203458 www.roastergrills.com

Sales Office 312 Syngrou Ave., Kallithea, 17673, Athens, Greece Factory 2nd km.Kozani - Nea Nikopoli,50100,Kozani,Greece