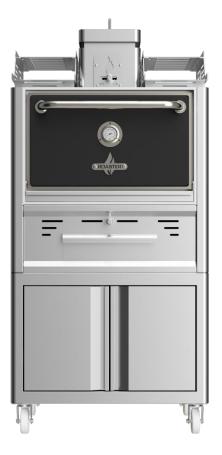

## **ROASTER CHARCOAL OVEN ROC76**

| TECHNICAL INFORMATION        |                  |
|------------------------------|------------------|
| Productivity + -             | 110 diners       |
| Fire up time                 | 30 min average   |
| Charcoal daily consumption * | 15 – 17 kg       |
| Performance*                 | 9 h              |
| Broiling temperature         | 250 °C to 350 °C |
| Exhaust rate                 | 2.500 m3/h       |
| HeatOutput*                  | 8 kw             |
| Extraction diameter $\Phi$   | 180mm            |

## **DIMENSIONS & WEIGHTS**

| Without packaging       | 985x777x1685 mm  |
|-------------------------|------------------|
| With packaging          | 1060X960X1830 mm |
| Weight(NET)             | 390 kg           |
| Weight (with packaging) | 458 kg           |

## INCLUDED ACCESSORIES

2 Stainless steel grill racks // 2 Gastronorm racks// Chimney kit // Ash pan drawer

1 Stainless steel tong // Grease collector tray // Grill scraper // Poker // Ash shovel

1000 Million