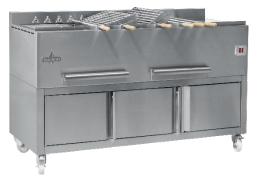

Born to Grill

| TECHNICAL INFORMATION             |                                       |
|-----------------------------------|---------------------------------------|
|                                   |                                       |
| Roasting area                     | 1330x715 mm                           |
| Maximum capacity                  | 13 skewers// 4 baskets//4 grill racks |
| Fire up time                      | 30 min average                        |
| Charcoal/Wood daily consumption * | Charcoal17 – 25 kg                    |
| Maximum weight per skewer/basket  | 5– 7 Kg                               |
| Maximum chickens                  | 12                                    |
| Exhaust rate                      | 4.000 m3/h                            |
| Electric connection               | EU:220 V /50 Hz                       |
|                                   | USA:120 V /60 Hz                      |

## **DIMENSIONS & WEIGHTS**

| Without packaging       | 1600x860x980mm    |
|-------------------------|-------------------|
| With packaging          | 1730x1000x1200 mm |
| Weight(NET)             | 235 kg            |
| Weight (with packaging) | 277 kg            |

6 Skewers // 3 Roasting baskets // 2 Grill racks // Poker// Charcoal starter // Ash Shovel//

INCLUDED ACCESSORIES

Grill scraper// Ash pan drawer // Fire bricks// Packaging

**OPTIONAL ACCESSORIES** 

**TECHNICAL DRAWINGS** 