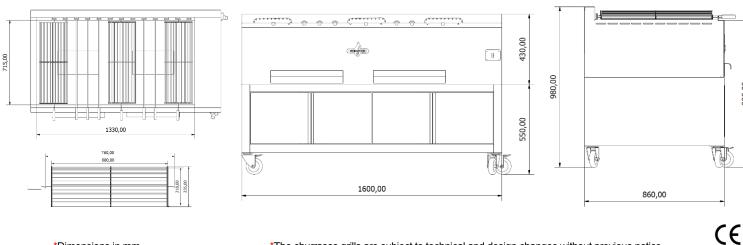

## **DIMENSIONS & WEIGHTS**

| Without packaging       | 1600x860x980mm    |
|-------------------------|-------------------|
| With packaging          | 1730x1000x1200 mm |
| Weight(NET)             | 235 kg            |
| Weight (with packaging) | 277 kg            |

Extra Skewers// Extra grill racks // Roasting baskets

900'006

\*Dimensions in mm

\*The churrasco grills are subject to technical and design changes without previous notice.

BIOKAN GP -Commercial Kitchen Equipment sales@roastergrills.com +30 210 2203458 www.roastergrills.com Sales Office 312 Syngrou Ave.,Kallithea,17673,Athens,Greece Factory 2nd km.Kozani – Nea Nikopoli,50100,Kozani,Greece