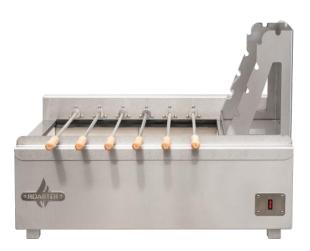

Born to Grill

| <b>ROASTER CHARCOAL</b> | CHURRASCO GRILL K9S |
|-------------------------|---------------------|
|-------------------------|---------------------|

| TECHNICAL INFORMATION           |                                     |
|---------------------------------|-------------------------------------|
| Roasting area                   | 830x460 m m (9 skewers 8x8x500 m m) |
| Fire up time                    | 20 min average                      |
| Charcoal daily consumption *    | 11 – 13 kg                          |
| Broiling temperature            | 200 °C to 250 °C                    |
| Exhaust rate                    | 2.800 m 3/h                         |
|                                 | '                                   |
| <b>DIMENSIONS &amp; WEIGHTS</b> |                                     |

2 grill grates // 9 Skewers // Poker// Ash Shovel// Charcoal starter// waiting stand

INCLUDED ACCESSORIES

Grill scraper // Fire bricks// Packaging.

OPTIONAL ACCESSORIES

Extra grill grates// skewers