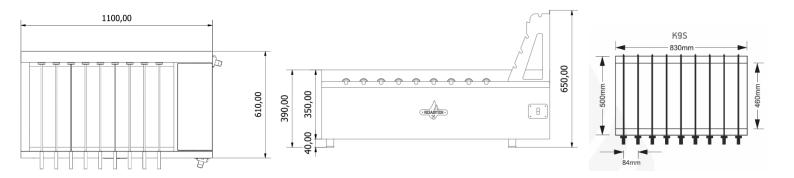

| Without packaging       | 1100x610x350 mm |
|-------------------------|-----------------|
| With packaging          | 1200X710X620 mm |
| Weight(NET)             | 90 kg           |
| Weight (with packaging) | 122 kg          |
|                         |                 |

## TECHNICAL DRAWINGS

\*The churrasco grills are subject to technical and design changes without previous notice.

CE

BIOKAN GP -Commercial Kitchen Equipment sales@roastergrills.com +30 210 2203458 www.roastergrills.com Sales Office 312 Syngrou Ave.,Kallithea,17673,Athens,Greece Factory 2nd km.Kozani – Nea Nikopoli,50100,Kozani,Greece