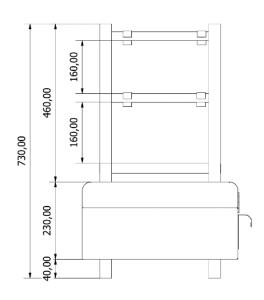

| DIMENSIONS & WEIGHTS    |                  |
|-------------------------|------------------|
| Without packaging       | 850x450x730mm    |
| With packaging          | 1000x600x1000 mm |
| Weight(NET)             | 82 kg            |
| Weight (with packaging) | 115 kg           |

| Clearance with non-flammable | 100 mm |
|------------------------------|--------|
| equipment                    |        |
| Clearance with flammable     | 300 mm |
| equipment                    |        |

## **TECHNICAL DRAWINGS**

\*The robata grills are subject to technical and design changes without previous notice.

 $\epsilon$