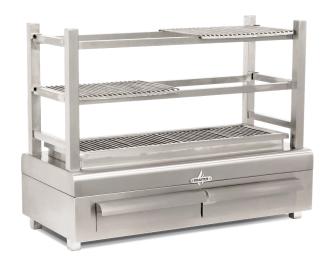

## **ROASTER CHARCOAL ROBATA GRILL GR85**

**TECHNICAL INFORMATION** 

| Roasting area                | 680X295 m m      |
|------------------------------|------------------|
| Fire we time                 | 20               |
| Fire up time                 | 20 m in average  |
| Charcoal daily consumption * | 8 – 10 kg        |
|                              | <u> </u>         |
| Broiling temperature         | 200 °C to 250 °C |
| <del></del>                  | 0.700 0.0        |
| Exhaust rate                 | 2.500 m3/h       |

\*Depends on the charcoal/wood quality.

**INCLUDED ACCESSORIES** 

2 grill grates // 2 grill racks // Poker// Ash Shovel//

Grill scraper// Ash pan drawer // Fire bricks// Packaging.

OPTIONAL ACCESSORIES

Extra grill grates