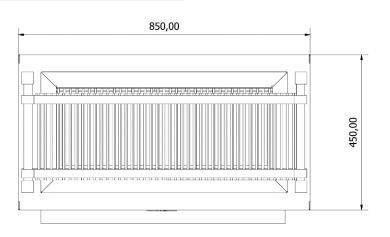

| DIMENSIONS & WEIGHTS    |                  |
|-------------------------|------------------|
| Without packaging       | 850x450x730mm    |
| With packaging          | 1000x600x1000 mm |
| Weight(NET)             | 82 kg            |
| Weight (with packaging) | 115 kg           |

## **TECHNICAL DRAWINGS**

\*The robata grills are subject to technical and design changes without previous notice.

 $\epsilon$