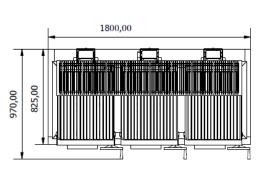

### **DIMENSIONS & WEIGHTS**

| Without packaging       | 1800X825X1000 mm |
|-------------------------|------------------|
| With packaging          | 1880X970X1180 mm |
| Weight(NET)             | 250 kg           |
| Weight (with packaging) | 330 kg           |

#### **TECHNICAL DRAWINGS**

\*Dimensions in mm

\*The parrillas are subject to technical and design changes without previous notice.