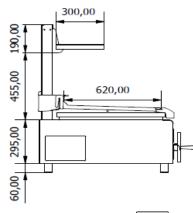

### TECHNICAL INFORMATION

| Roasting area               | 3x (500X620 mm)    |
|-----------------------------|--------------------|
| Fire up time                | 30 min average     |
| Charcoal daily consumption* | Charcoal27 – 38 kg |
| Broiling temperature        | 200 °C to 250 °C   |
| Exhaust rate                | 5.300 m3/h         |

#### **TECHNICAL DRAWINGS**

\*Dimensions in mm

\*The parrillas are subject to technical and design changes without previous notice.