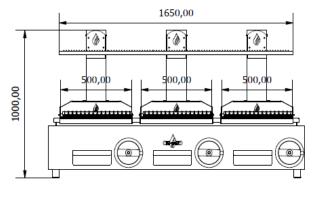

### TECHNICAL INFORMATION

| Roasting area               | 3x (500X620 mm)    |
|-----------------------------|--------------------|
| Fire up time                | 30 min average     |
| Charcoal daily consumption* | Charcoal27 – 38 kg |
| Broiling temperature        | 200 °C to 250 °C   |
| Exhaust rate                | 5.300 m3/h         |

#### **TECHNICAL DRAWINGS**

\*Dimensions in mm

\*The parrillas are subject to technical and design changes without previous notice.