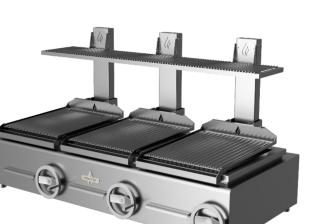

## INCLUDED ACCESSORIES

3 "V" grooved removable grill rack // 4 removable upper racks // Grill scraper // Poker//

Ash pan drawer // Grease tray //Charcoal shovel// Fire bricks //Charcoal starter // Packaging

## **OPTIONAL ACCESSORIES**

Extra "V" grills // "Z" grills // Rod grills