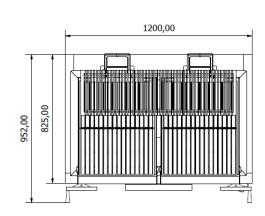

## **DIMENSIONS & WEIGHTS**

TECHNICAL INFORMATION

| Without packaging       | 1200x825x1550 mm |
|-------------------------|------------------|
| With packaging          | 1280X970X1730 mm |
| Weight(NET)             | 220 kg           |
| Weight (with packaging) | 310 kg           |

#### TECHNICAL DRAWINGS

\*Dimensions in mm

\*The parrillas are subject to technical and design changes without previous notice.

BIOKAN GP -Commercial Kitchen Equipment sales@roastergrills.com +30 210 2203458 www.roastergrills.com Sales Office 312 Syngrou Ave.,Kallithea,17673,Athens,Greece Factory 2nd km.Kozani – Nea Nikopoli,50100,Kozani,Greece