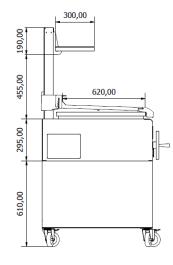

## **DIMENSIONS & WEIGHTS**

TECHNICAL INFORMATION

| Without packaging       | 1200x825x1550 mm |
|-------------------------|------------------|
| With packaging          | 1280X970X1730 mm |
| Weight(NET)             | 220 kg           |
| Weight (with packaging) | 310 kg           |

#### TECHNICAL DRAWINGS

\*Dimensions in mm

\*The parrillas are subject to technical and design changes without previous notice.

BIOKAN GP -Commercial Kitchen Equipment sales@roastergrills.com +30 210 2203458 www.roastergrills.com Sales Office 312 Syngrou Ave.,Kallithea,17673,Athens,Greece Factory 2nd km.Kozani – Nea Nikopoli,50100,Kozani,Greece