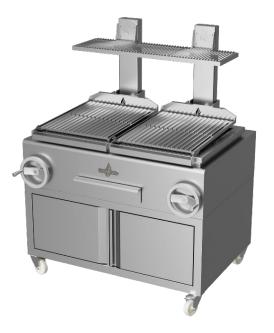

# **ROASTER CHARCOAL PARRILLA GP2GC**

| 1000X620 mm        |
|--------------------|
| 30 min average     |
| Charcoal18 – 22 kg |
| 200 °C to 250 °C   |
| 2.500 m3/h         |
|                    |

#### 1 "V" grooved removable grill rack // 2 removable upper racks // Grill scraper // Poker//

# INCLUDED ACCESSORIES

Ash drawer // Grease trip pan //Charcoal shovel// Fire bricks //Charcoal starter // Packaging

1000,00

### OPTIONAL ACCESSORIES

Extra "V" grills // "Z" grills // Rod grills