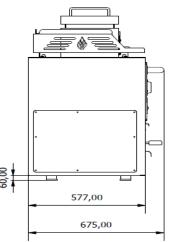

#### **DIMENSIONS & WEIGHTS**

| Without packaging       | 985X577X1095 mm  |
|-------------------------|------------------|
| With packaging          | 1060X760X1310 mm |
| Weight(NET)             | 278 kg           |
| Weight (with packaging) | 335 kg           |

### **TECHNICAL DRAWINGS**

\*Dimensions in mm

\*The ovens are subject to technical and design changes without previous notice.

(€