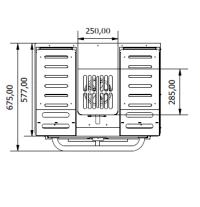

#### **DIMENSIONS & WEIGHTS**

| Without packaging       | 985X577X1095 mm  |
|-------------------------|------------------|
| With packaging          | 1060X760X1310 mm |
| Weight(NET)             | 278 kg           |
| Weight (with packaging) | 335 kg           |

### **TECHNICAL DRAWINGS**

\*Dimensions in mm

\*The ovens are subject to technical and design changes without previous notice.

(€