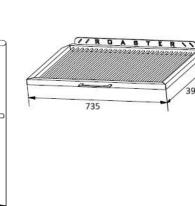

### INCLUDED ACCESSORIES

- 2 Stainless steel grill racks // 2 Gastronorm racks // Chimney kit // Ash pan drawer
- 1 Stainless steel tong // Grease collector tray // Grill scraper // Poker // Ash shovel

### **TECHNICAL DRAWINGS**

\*Dimensions in mm

\*The ovens are subject to technical and design changes without previous notice.

(€