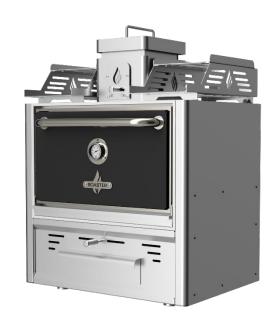

# **ROASTER CHARCOAL OVEN R74**

| 75 diners        |
|------------------|
| 30 min average   |
| 10 – 12 kg       |
| 9 h              |
| 250 °C to 350 °C |
| 2.100 m3/h       |
| 6 kw             |
| 180mm            |
|                  |

#### **DIMENSIONS & WEIGHTS**

| Without packaging       | 985X577X1095 mm  |
|-------------------------|------------------|
| With packaging          | 1060X760X1310 mm |
| Weight(NET)             | 278 kg           |
| Weight (with packaging) | 335 kg           |

### INSTALLATION

| Clearance with non-flammable equipment | 100 mm |
|----------------------------------------|--------|
| Clearance with flammable               | 300 mm |
| equipment                              |        |

### INCLUDED ACCESSORIES

- 2 Stainless steel grill racks // 2 Gastronorm racks // Chimney kit // Ash pan drawer
- 1 Stainless steel tong // Grease collector tray // Grill scraper // Poker // Ash shovel