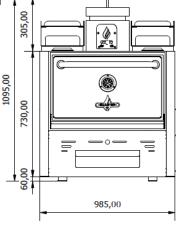

#### **DIMENSIONS & WEIGHTS**

| Without packaging       | 985X577X1095 mm  |
|-------------------------|------------------|
| With packaging          | 1060X760X1310 mm |
| Weight(NET)             | 278 kg           |
| Weight (with packaging) | 335 kg           |

### **TECHNICAL DRAWINGS**

\*Dimensions in mm

\*The ovens are subject to technical and design changes without previous notice.

(€