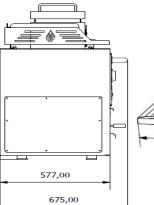

## **ROASTER CHARCOAL OVEN R54**

| TECHNICAL INFORMATION                                                                                                                                                  |                                               |
|------------------------------------------------------------------------------------------------------------------------------------------------------------------------|-----------------------------------------------|
| Productivity + -                                                                                                                                                       | 45 diners                                     |
| Fire up time                                                                                                                                                           | 30 min average                                |
| Charcoal daily consumption *                                                                                                                                           | 6 – 8 kg                                      |
| Performance*                                                                                                                                                           | 7 h                                           |
| Broiling temperature                                                                                                                                                   | 250 °C to 350 °C                              |
| Exhaust rate                                                                                                                                                           | 1.600 m3/h                                    |
| HeatOutput*                                                                                                                                                            | 6 kw                                          |
| Extraction diameter $\Phi$                                                                                                                                             | 180mm                                         |
| DIMENSIONS & WEIGHTS                                                                                                                                                   |                                               |
|                                                                                                                                                                        |                                               |
| Without packaging                                                                                                                                                      | 785X577X1095 mm                               |
| Without packaging<br>With packaging                                                                                                                                    | 860X760X1310 mm                               |
| Without packaging<br>With packaging<br>Weight(NET)                                                                                                                     | 860X760X1310 mm<br>230 kg                     |
| Without packaging<br>With packaging                                                                                                                                    | 860X760X1310 mm                               |
| Without packaging<br>With packaging<br>Weight(NET)<br>Weight (with packaging)                                                                                          | 860X760X1310 mm<br>230 kg                     |
| Without packaging<br>With packaging<br>Weight(NET)                                                                                                                     | 860X760X1310 mm<br>230 kg                     |
| Without packaging<br>With packaging<br>Weight(NET)<br>Weight (with packaging)                                                                                          | 860X760X1310 mm<br>230 kg<br>280 kg           |
| Without packaging<br>With packaging<br>Weight(NET)<br>Weight (with packaging)                                                                                          | 860X760X1310 mm<br>230 kg                     |
| Without packaging<br>With packaging<br>Weight(NET)<br>Weight (with packaging)<br>INSTALLATION<br>Clearance with non-flammable<br>equipment<br>Clearance with flammable | 860X760X1310 mm<br>230 kg<br>280 kg           |
| Without packaging<br>With packaging<br>Weight (NET)<br>Weight (with packaging)<br>INSTALLATION<br>Clearance with non-flammable<br>equipment                            | 860X760X1310 mm<br>230 kg<br>280 kg<br>100 mm |

Black

Red

Inox

TECHNICAL DRAWINGS

305,00 1095,00 730,00 0 = 60,00 785,00

\*Dimensions in mm

\*The ovens are subject to technical and design changes without previous notice.

CE