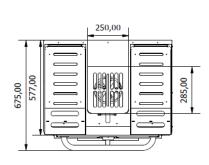

## **ROASTER CHARCOAL OVEN R54**

| TECHNICAL INFORMATION                                                                                                                                                  |                                               |
|------------------------------------------------------------------------------------------------------------------------------------------------------------------------|-----------------------------------------------|
| Productivity + -                                                                                                                                                       | 45 diners                                     |
| Fire up time                                                                                                                                                           | 30 min average                                |
| Charcoal daily consumption *                                                                                                                                           | 6 – 8 kg                                      |
| Performance*                                                                                                                                                           | 7 h                                           |
| Broiling temperature                                                                                                                                                   | 250 °C to 350 °C                              |
| Exhaust rate                                                                                                                                                           | 1.600 m3/h                                    |
| HeatOutput*                                                                                                                                                            | 6 kw                                          |
| Extraction diameter $\Phi$                                                                                                                                             | 180mm                                         |
| DIMENSIONS & WEIGHTS                                                                                                                                                   |                                               |
|                                                                                                                                                                        |                                               |
| Without packaging                                                                                                                                                      | 785X577X1095 mm                               |
| Without packaging<br>With packaging                                                                                                                                    | 860X760X1310 mm                               |
| Without packaging<br>With packaging<br>Weight(NET)                                                                                                                     | 860X760X1310 mm<br>230 kg                     |
| Without packaging<br>With packaging                                                                                                                                    | 860X760X1310 mm                               |
| Without packaging<br>With packaging<br>Weight(NET)<br>Weight (with packaging)                                                                                          | 860X760X1310 mm<br>230 kg                     |
| Without packaging<br>With packaging<br>Weight(NET)                                                                                                                     | 860X760X1310 mm<br>230 kg                     |
| Without packaging<br>With packaging<br>Weight(NET)<br>Weight (with packaging)                                                                                          | 860X760X1310 mm<br>230 kg<br>280 kg           |
| Without packaging<br>With packaging<br>Weight(NET)<br>Weight (with packaging)                                                                                          | 860X760X1310 mm<br>230 kg                     |
| Without packaging<br>With packaging<br>Weight(NET)<br>Weight (with packaging)<br>INSTALLATION<br>Clearance with non-flammable<br>equipment<br>Clearance with flammable | 860X760X1310 mm<br>230 kg<br>280 kg           |
| Without packaging<br>With packaging<br>Weight (NET)<br>Weight (with packaging)<br>INSTALLATION<br>Clearance with non-flammable<br>equipment                            | 860X760X1310 mm<br>230 kg<br>280 kg<br>100 mm |

Black

Red

Inox

TECHNICAL DRAWINGS

305,00 1095,00 730,00 0 = 60,00 785,00

\*Dimensions in mm

\*The ovens are subject to technical and design changes without previous notice.

CE