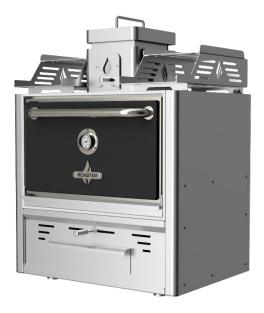

## **ROASTER CHARCOAL OVEN R54**

| TECHNICAL INFORMATION                                                                                                                                                  |                                               |
|------------------------------------------------------------------------------------------------------------------------------------------------------------------------|-----------------------------------------------|
| Productivity + -                                                                                                                                                       | 45 diners                                     |
| Fire up time                                                                                                                                                           | 30 min average                                |
| Charcoal daily consumption *                                                                                                                                           | 6 – 8 kg                                      |
| Performance*                                                                                                                                                           | 7 h                                           |
| Broiling temperature                                                                                                                                                   | 250 °C to 350 °C                              |
| Exhaust rate                                                                                                                                                           | 1.600 m3/h                                    |
| HeatOutput*                                                                                                                                                            | 6 kw                                          |
| Extraction diameter $\Phi$                                                                                                                                             | 180mm                                         |
| DIMENSIONS & WEIGHTS                                                                                                                                                   |                                               |
|                                                                                                                                                                        |                                               |
| Without packaging                                                                                                                                                      | 785X577X1095 mm                               |
| Without packaging<br>With packaging                                                                                                                                    | 860X760X1310 mm                               |
| Without packaging<br>With packaging<br>Weight(NET)                                                                                                                     | 860X760X1310 mm<br>230 kg                     |
| Without packaging<br>With packaging                                                                                                                                    | 860X760X1310 mm                               |
| Without packaging<br>With packaging<br>Weight(NET)<br>Weight (with packaging)                                                                                          | 860X760X1310 mm<br>230 kg                     |
| Without packaging<br>With packaging<br>Weight(NET)                                                                                                                     | 860X760X1310 mm<br>230 kg                     |
| Without packaging<br>With packaging<br>Weight(NET)<br>Weight (with packaging)                                                                                          | 860X760X1310 mm<br>230 kg<br>280 kg           |
| Without packaging<br>With packaging<br>Weight(NET)<br>Weight (with packaging)                                                                                          | 860X760X1310 mm<br>230 kg                     |
| Without packaging<br>With packaging<br>Weight(NET)<br>Weight (with packaging)<br>INSTALLATION<br>Clearance with non-flammable<br>equipment<br>Clearance with flammable | 860X760X1310 mm<br>230 kg<br>280 kg           |
| Without packaging<br>With packaging<br>Weight (NET)<br>Weight (with packaging)<br>INSTALLATION<br>Clearance with non-flammable<br>equipment                            | 860X760X1310 mm<br>230 kg<br>280 kg<br>100 mm |

## INCLUDED ACCESSORIES

2 Stainless steel grill racks // 2 Gastronorm racks // Chimney kit // Ash pan drawer

1 Stainless steel tong // Grease collector tray // Grill scraper // Poker// Ash shovel

DOOR COLORS