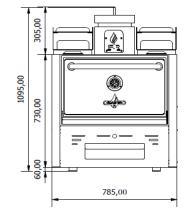

| DIMENSIONS & WEIGHTS    |                 |
|-------------------------|-----------------|
| Without packaging       | 785X777X1095 mm |
| With packaging          | 860X960X1310 mm |
| Weight(NET)             | 281 kg          |
| Weight (with packaging) | 334 kg          |

## **TECHNICAL DRAWINGS**

\*The ovens are subject to technical and design changes without previous notice.

<sup>\*</sup>Dimensions in mm