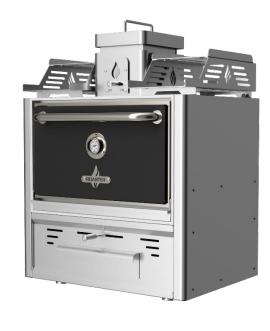

## **ROASTER CHARCOAL OVEN R56**

| TECHNICAL INFORMATION        |                  |
|------------------------------|------------------|
| Productivity + -             | 75 diners        |
| Fire up time                 | 30 min average   |
| Charcoal daily consumption * | 10 – 12 kg       |
| Performance*                 | 9 h              |
| Broiling temperature         | 250 °C to 350 °C |
| Exhaust rate                 | 2.100 m3/h       |
| Heat Output*                 | 6 kw             |
| Extraction diameter Φ        | 180mm            |

| DIMENSIONS & WEIGHTS    |                 |
|-------------------------|-----------------|
| Without packaging       | 785X777X1095 mm |
| With packaging          | 860X960X1310 mm |
| Weight(NET)             | 281 kg          |
| Weight (with packaging) | 334 kg          |

## INCLUDED ACCESSORIES

- 2 Stainless steel grill racks // 2 Gastronorm racks // Chimney kit // Ash pan drawer
- 1 Stainless steel tong// Grease collector tray // Grill scraper // Poker// Ash shovel