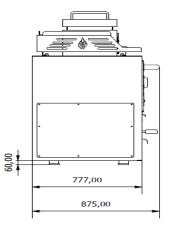

| DIMENSIONS & WEIGHTS    |                 |
|-------------------------|-----------------|
| Without packaging       | 785X777X1095 mm |
| With packaging          | 860X960X1310 mm |
| Weight(NET)             | 281 kg          |
| Weight (with packaging) | 334 kg          |

## **TECHNICAL DRAWINGS**

\*The ovens are subject to technical and design changes without previous notice.

<sup>\*</sup>Dimensions in mm