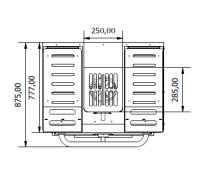

| DIMENSIONS & WEIGHTS    |                 |
|-------------------------|-----------------|
| Without packaging       | 785X777X1095 mm |
| With packaging          | 860X960X1310 mm |
| Weight(NET)             | 281 kg          |
| Weight (with packaging) | 334 kg          |

## **TECHNICAL DRAWINGS**

\*The ovens are subject to technical and design changes without previous notice.

<sup>\*</sup>Dimensions in mm